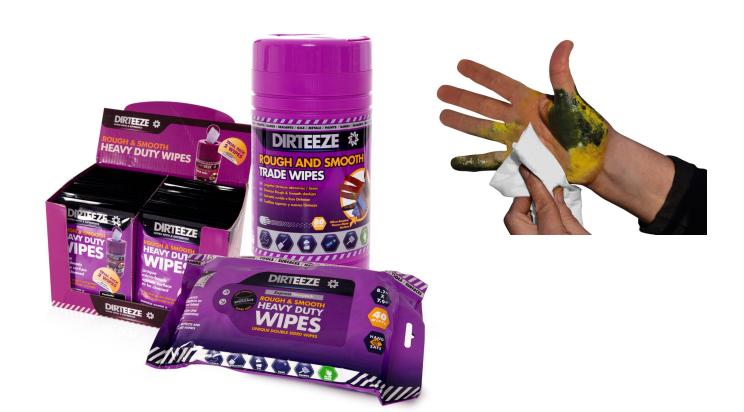

## **DIRTEEZE ROUGH & SMOOTH WET TRADE WIPES**

(TUB)

| Dirteeze Code | Features                                                                                                                                                                                                                                                                                                                                                                |
|---------------|-------------------------------------------------------------------------------------------------------------------------------------------------------------------------------------------------------------------------------------------------------------------------------------------------------------------------------------------------------------------------|
| DGPCL80       | <ul> <li>Pre-moistened so no need for water</li> <li>Dual-sided with micro-beaded side for agitating grime, smooth side for wiping away</li> <li>High strength for use on rougher surfaces</li> <li>Skin-patch tested as safe to use on skin</li> <li>Contains aloe vera for keeping hands moisturised</li> <li>Conforms with EC1223/2009 Cosmetic Directive</li> </ul> |
|               | Applications                                                                                                                                                                                                                                                                                                                                                            |
|               | <ul> <li>Use on hands, tools machinery and most surfaces</li> <li>Mobile workers, construction trade, engineering</li> </ul>                                                                                                                                                                                                                                            |
|               | Removes the following and more:                                                                                                                                                                                                                                                                                                                                         |
|               | <ul> <li>Fast removal of Semi-cured silicone sealant and decorators caulk</li> <li>Oils and greases</li> <li>Adhesives</li> <li>Water-based paints</li> <li>Inks</li> <li>Expanding foam</li> <li>Dirt and grime</li> </ul>                                                                                                                                             |